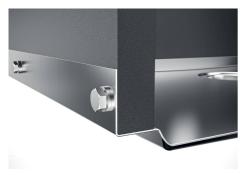

| Waste fitting                   | 3,5" drain                                                                                                                                                                                                                                                                                                                                     |
|---------------------------------|------------------------------------------------------------------------------------------------------------------------------------------------------------------------------------------------------------------------------------------------------------------------------------------------------------------------------------------------|
| Notes:                          | For 12 mm thick sheets                                                                                                                                                                                                                                                                                                                         |
| FEATURES                        |                                                                                                                                                                                                                                                                                                                                                |
| Gun Metal                       | The Gun Metal finish is obtained by treating steel with a physical process called PVD (Phisical Vacuum Deposition) which deposits particles of noble metals on the surface. The result is a unique and refined aesthetic effect, and an improvement of the mechanical properties of the steel which is more resistant to impact and scratches. |
| PHANTOM BASE - 12 mm            | The Phantom BASE sink's bottoms are specifically engineered to be coupled with sinks made out of slabs. The perimetric trough makes for a simple and perfect installation. This version of Phantom BASE is meant for slabs of 12mm thickness.                                                                                                  |
| PHANTOM BASE WITHOUT<br>WELDING | The steel bottom Phantom BASE solves the problem of water draining of slab sinks, because the slope built into the moulded bottom ensures perfect draining. The radius and sloped profile of Phantom BASE guarantee great practicality and hygiene in everyday cleaning.                                                                       |
| High thickness                  | Imm thick steel. A significant thickness, which guarantees the maximum sturdiness and durability.                                                                                                                                                                                                                                              |
| Perimetral overflow             | The overflow is always a security on the Foster sinks that prevents the overflow of water in case of oversights. The perimeter drain solution improves aesthetics thanks to its square and essential shape.                                                                                                                                    |