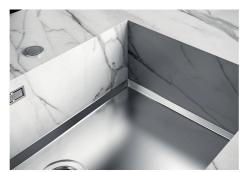

| Waste fitting                   | 3,5" drain                                                                                                                                                                                                                                                                                                                                     |
|---------------------------------|------------------------------------------------------------------------------------------------------------------------------------------------------------------------------------------------------------------------------------------------------------------------------------------------------------------------------------------------|
| Notes:                          | For 12 mm thick sheets                                                                                                                                                                                                                                                                                                                         |
| FEATURES                        |                                                                                                                                                                                                                                                                                                                                                |
| Gun Metal                       | The Gun Metal finish is obtained by treating steel with a physical process called PVD (Phisical Vacuum Deposition) which deposits particles of noble metals on the surface. The result is a unique and refined aesthetic effect, and an improvement of the mechanical properties of the steel which is more resistant to impact and scratches. |
| PHANTOM BASE - 12 mm            | The Phantom BASE sink's bottoms are specifically engineered to be coupled with sinks made out of slabs. The perimetric trough makes for a simple and perfect installation. This version of Phantom BASE is meant for slabs of 12mm thickness.                                                                                                  |
| PHANTOM BASE WITHOUT<br>WELDING | The steel bottom Phantom BASE solves the problem of water draining of slab sinks, because the slope built into the moulded bottom ensures perfect draining. The radius and sloped profile of Phantom BASE guarantee great practicality and hygiene in everyday cleaning.                                                                       |
| High thickness                  | Imm thick steel. A significant thickness, which guarantees the maximum sturdiness and durability.                                                                                                                                                                                                                                              |
| Perimetral overflow             | The overflow is always a security on the Foster sinks that prevents the overflow of water in case of oversights. The perimeter drain solution improves aesthetics thanks to its square and essential shape.                                                                                                                                    |

### **TECHNICAL DATA**

DETTAGLIO PER TROPPO PIENO / OVERFLOW DETAILS