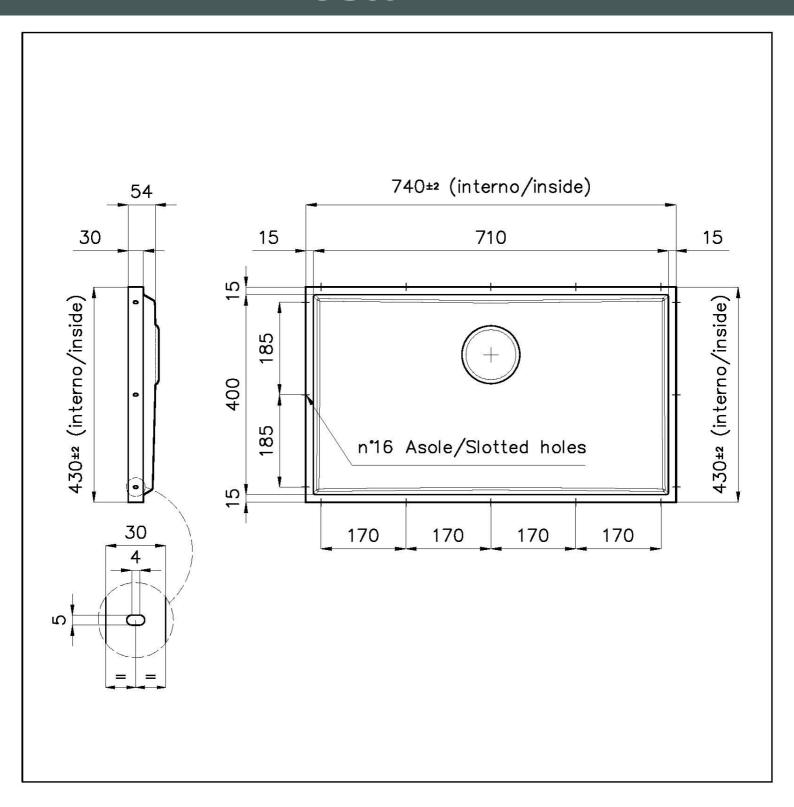

### **DETAILS**

| Material          | AISI 304 stainless steel                                                                                 |
|-------------------|----------------------------------------------------------------------------------------------------------|
| Texture           | Foster brushed                                                                                           |
| Finish            | PVD                                                                                                      |
| Coloring          | Gun Metal                                                                                                |
| Dimensions        | 740 x 430 mm                                                                                             |
| Number of bowls   | 1 bowl                                                                                                   |
| Bowl dimension    | 710 x 400 mm                                                                                             |
| Built-in hole     | View technical data sheet                                                                                |
| Standard fittings | Drain, Foster overflow and universal corrugated pipe (for installing different overflows), Boxed packing |

| Waste fitting                   | 3,5" drain                                                                                                                                                                                                                                                                                                                                     |
|---------------------------------|------------------------------------------------------------------------------------------------------------------------------------------------------------------------------------------------------------------------------------------------------------------------------------------------------------------------------------------------|
| Notes:                          | For 12 mm thick sheets                                                                                                                                                                                                                                                                                                                         |
| FEATURES                        |                                                                                                                                                                                                                                                                                                                                                |
| Gun Metal                       | The Gun Metal finish is obtained by treating steel with a physical process called PVD (Phisical Vacuum Deposition) which deposits particles of noble metals on the surface. The result is a unique and refined aesthetic effect, and an improvement of the mechanical properties of the steel which is more resistant to impact and scratches. |
| PHANTOM BASE - 12 mm            | The Phantom BASE sink's bottoms are specifically engineered to be coupled with sinks made out of slabs. The perimetric trough makes for a simple and perfect installation. This version of Phantom BASE is meant for slabs of 12mm thickness.                                                                                                  |
| PHANTOM BASE WITHOUT<br>WELDING | The steel bottom Phantom BASE solves the problem of water draining of slab sinks, because the slope built into the moulded bottom ensures perfect draining. The radius and sloped profile of Phantom BASE guarantee great practicality and hygiene in everyday cleaning.                                                                       |
| High thickness                  | Imm thick steel. A significant thickness, which guarantees the maximum sturdiness and durability.                                                                                                                                                                                                                                              |
| Perimetral overflow             | The overflow is always a security on the Foster sinks that prevents the overflow of water in case of oversights. The perimeter drain solution improves aesthetics thanks to its square and essential shape.                                                                                                                                    |