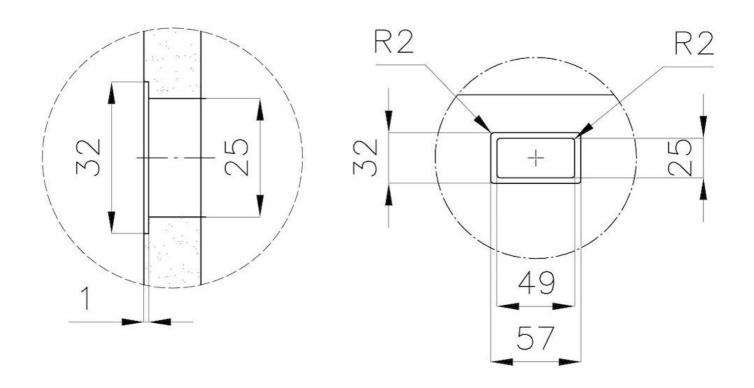

|
| High thickness                  | Imm thick steel. A significant thickness, which guarantees the maximum sturdiness and durability.                                                                                                                                                                                                                                              |
| Perimetral overflow             | The overflow is always a security on the Foster sinks that prevents the overflow of water in case of oversights. The perimeter drain solution improves aesthetics thanks to its square and essential shape.                                                                                                                                    |

### **TECHNICAL DATA**







DETTAGLIO PER TROPPO PIENO / OVERFLOW DETAILS

### **GALLERY**









### **OPTIONAL ACCESSORIES**



Black grid 8100 653



Cestello inox 8612 000



HDPE Chopping board 8657 001



Stainless steel plate rack 8100 201



White bowl 8153 100



### **RECOMMENDED PAIRINGS**



Cooker hob Milanello Gun Metal 5F 7682 006



Mixer Tap Omega Plus Gun Metal 8498 856

### **OPTIONAL AUTOMATIC WASTE FITTINGS**



Space Light automatic waste fitting
- PL
8407 117



Space Push automatic waste fitting - PP 8407 116



Space automatic waste fitting - PA 8407 108



Gun Metal automatic waste fitting - PG

8407 110



Automatic waste fitting 8407 100



Automatic waste fitting

8407 000