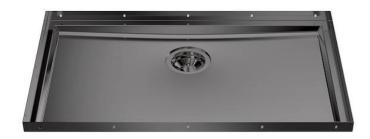

### Sink Phantom Base Gun Metal

Recommended for 12 mm thickness Kitchen Sinks

Code: 5557 346

### **DETAILS**

| Material          | AISI 304 stainless steel                                                                                 |
|-------------------|----------------------------------------------------------------------------------------------------------|
| Texture           | Foster brushed                                                                                           |
| Finish            | PVD                                                                                                      |
| Coloring          | Gun Metal                                                                                                |
| Dimensions        | 740 x 430 mm                                                                                             |
| Number of bowls   | 1 bowl                                                                                                   |
| Bowl dimension    | 710 x 400 mm                                                                                             |
| Built-in hole     | View technical data sheet                                                                                |
| Standard fittings | Drain, Foster overflow and universal corrugated pipe (for installing different overflows), Boxed packing |