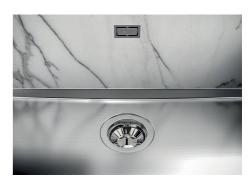

| Waste fitting                   | 3,5" drain                                                                                                                                                                                                                                                                                                                                     |
|---------------------------------|------------------------------------------------------------------------------------------------------------------------------------------------------------------------------------------------------------------------------------------------------------------------------------------------------------------------------------------------|
| Notes:                          | For 12 mm thick sheets                                                                                                                                                                                                                                                                                                                         |
| FEATURES                        |                                                                                                                                                                                                                                                                                                                                                |
| Gun Metal                       | The Gun Metal finish is obtained by treating steel with a physical process called PVD (Phisical Vacuum Deposition) which deposits particles of noble metals on the surface. The result is a unique and refined aesthetic effect, and an improvement of the mechanical properties of the steel which is more resistant to impact and scratches. |
| PHANTOM BASE - 12 mm            | The Phantom BASE sink's bottoms are specifically engineered to be coupled with sinks made out of slabs. The perimetric trough makes for a simple and perfect installation. This version of Phantom BASE is meant for slabs of 12mm thickness.                                                                                                  |
| PHANTOM BASE WITHOUT<br>WELDING | The steel bottom Phantom BASE solves the problem of water draining of slab sinks, because the slope built into the moulded bottom ensures perfect draining. The radius and sloped profile of Phantom BASE guarantee great practicality and hygiene in everyday cleaning.                                                                       |
| High thickness                  | Imm thick steel. A significant thickness, which guarantees the maximum sturdiness and durability.                                                                                                                                                                                                                                              |
| Perimetral overflow             | The overflow is always a security on the Foster sinks that prevents the overflow of water in case of oversights. The perimeter drain solution improves aesthetics thanks to its square and essential shape.                                                                                                                                    |

### **TECHNICAL DATA**

DETTAGLIO PER TROPPO PIENO / OVERFLOW DETAILS