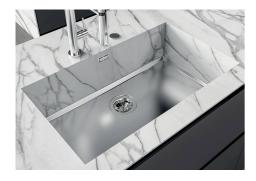

### Sink Phantom Base Gun Metal

Recommended for 12 mm thickness Kitchen Sinks

Code: 5557 346

### **DETAILS**

| Material          | AISI 304 stainless steel                                                                                 |
|-------------------|----------------------------------------------------------------------------------------------------------|
| Texture           | Foster brushed                                                                                           |
| Finish            | PVD                                                                                                      |
| Coloring          | Gun Metal                                                                                                |
| Dimensions        | 740 x 430 mm                                                                                             |
| Number of bowls   | 1 bowl                                                                                                   |
| Bowl dimension    | 710 x 400 mm                                                                                             |
| Built-in hole     | View technical data sheet                                                                                |
| Standard fittings | Drain, Foster overflow and universal corrugated pipe (for installing different overflows), Boxed packing |

| Waste fitting                   | 3,5" drain                                                                                                                                                                                                                                                                                                                                     |
|---------------------------------|------------------------------------------------------------------------------------------------------------------------------------------------------------------------------------------------------------------------------------------------------------------------------------------------------------------------------------------------|
| Notes:                          | For 12 mm thick sheets                                                                                                                                                                                                                                                                                                                         |
| FEATURES                        |                                                                                                                                                                                                                                                                                                                                                |
| Gun Metal                       | The Gun Metal finish is obtained by treating steel with a physical process called PVD (Phisical Vacuum Deposition) which deposits particles of noble metals on the surface. The result is a unique and refined aesthetic effect, and an improvement of the mechanical properties of the steel which is more resistant to impact and scratches. |
| PHANTOM BASE - 12 mm            | The Phantom BASE sink's bottoms are specifically engineered to be coupled with sinks made out of slabs. The perimetric trough makes for a simple and perfect installation. This version of Phantom BASE is meant for slabs of 12mm thickness.                                                                                                  |
| PHANTOM BASE WITHOUT<br>WELDING | The steel bottom Phantom BASE solves the problem of water draining of slab sinks, because the slope built into the moulded bottom ensures perfect draining. The radius and sloped profile of Phantom BASE guarantee great practicality and hygiene in everyday cleaning.                                                                       |
| High thickness                  | Imm thick steel. A significant thickness, which guarantees the maximum sturdiness and durability.                                                                                                                                                                                                                                              |
| Perimetral overflow             | The overflow is always a security on the Foster sinks that prevents the overflow of water in case of oversights. The perimeter drain solution improves aesthetics thanks to its square and essential shape.                                                                                                                                    |